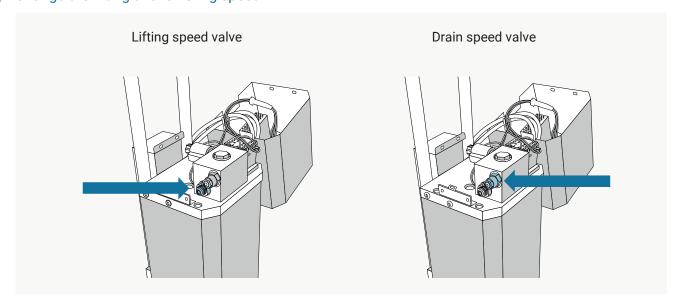

## Change the lifting and lowering speed

To increase the lifting speed, you have to turn the lower screw counterclockwise (clockwise to raise the platform more slowly). To increase the descent speed you need to turn the top screw counterclockwise (clockwise to slow down the stage).