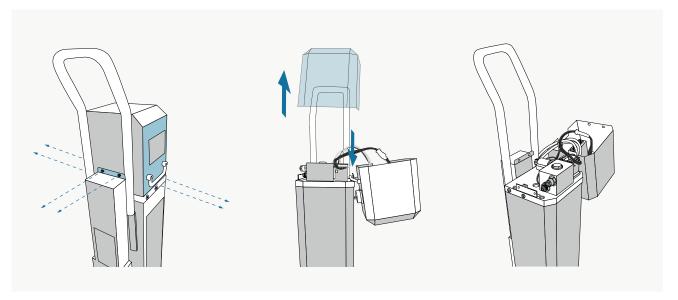

## Open the control panel

Loosen the screws on the side of the control panel and carefully loosen the cover. Hook the cover sideways into the control panel to have open access to the required screws.