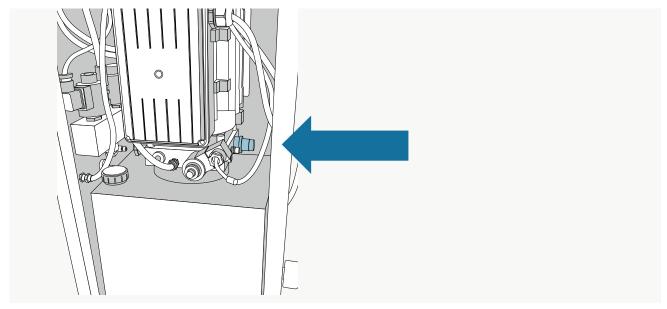

## **Drain speed**

Open or turn the large red valve to control the rate of descent. Open means the stage has a faster descent rate, closing the valve means the descent rate decreases

Artikel-Nr.: XX50 Hersteller: Krömer EAN-Code: 0757284116100

3