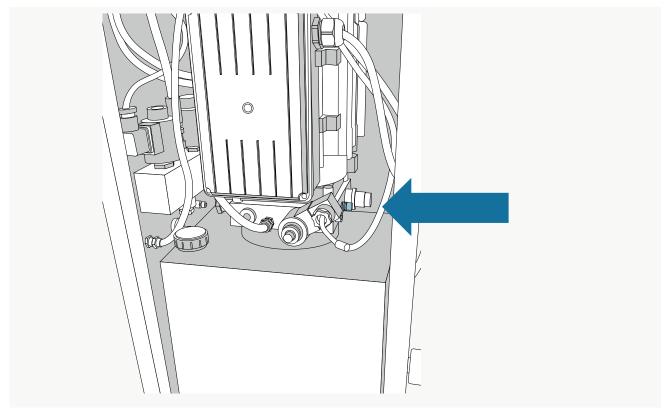

## Fasten the chassis on the floor

The smaller valve (throttle valve) on the right side inside the control panel is responsible for the lifting power. If you turn it off, you lift with more lifting power, if you turn it on, you lift with less lifting power.